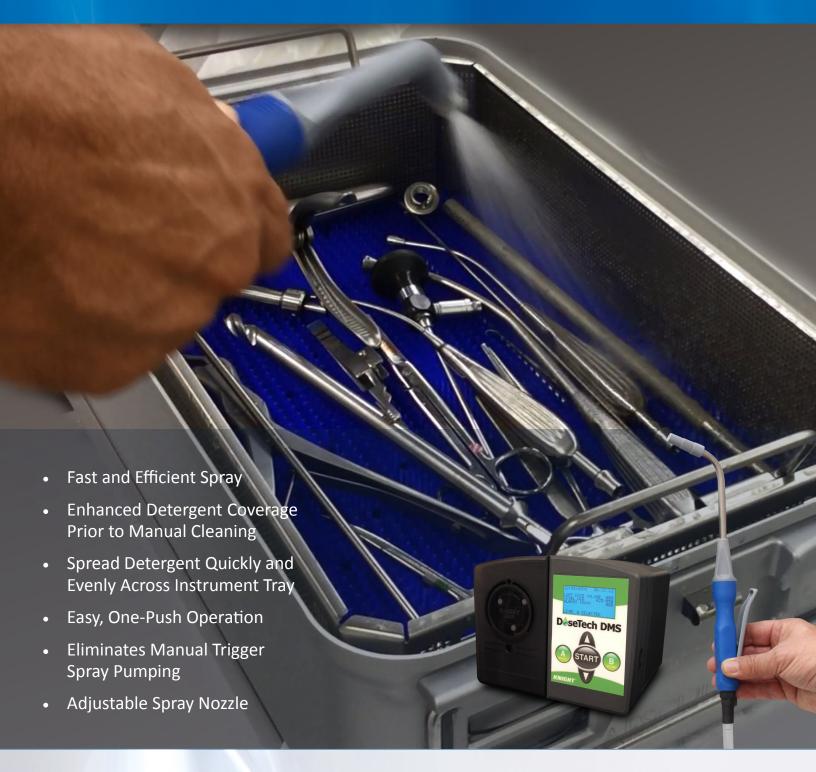

## DéseTech DMS Detergent Spray System

The DoseTech Detergent Spray System is a dispensing system used to apply precise amounts of pre-soak detergents. This chemical dosing system uses an electronically controlled peristaltic pump to dispense detergent onto surgical instruments prior to manual cleaning. The detergent spray system is designed to replace manual trigger sprayer application. An easy to use spray applicator provides fast and efficient coverage of instruments in a tub or tray. The system is comprised

of a main control/pump unit, peristaltic pump, spray wand applicator, detergent supply line with weight and filter, de-

tergent discharge line, and mounting hardware.

www.knighthc.com